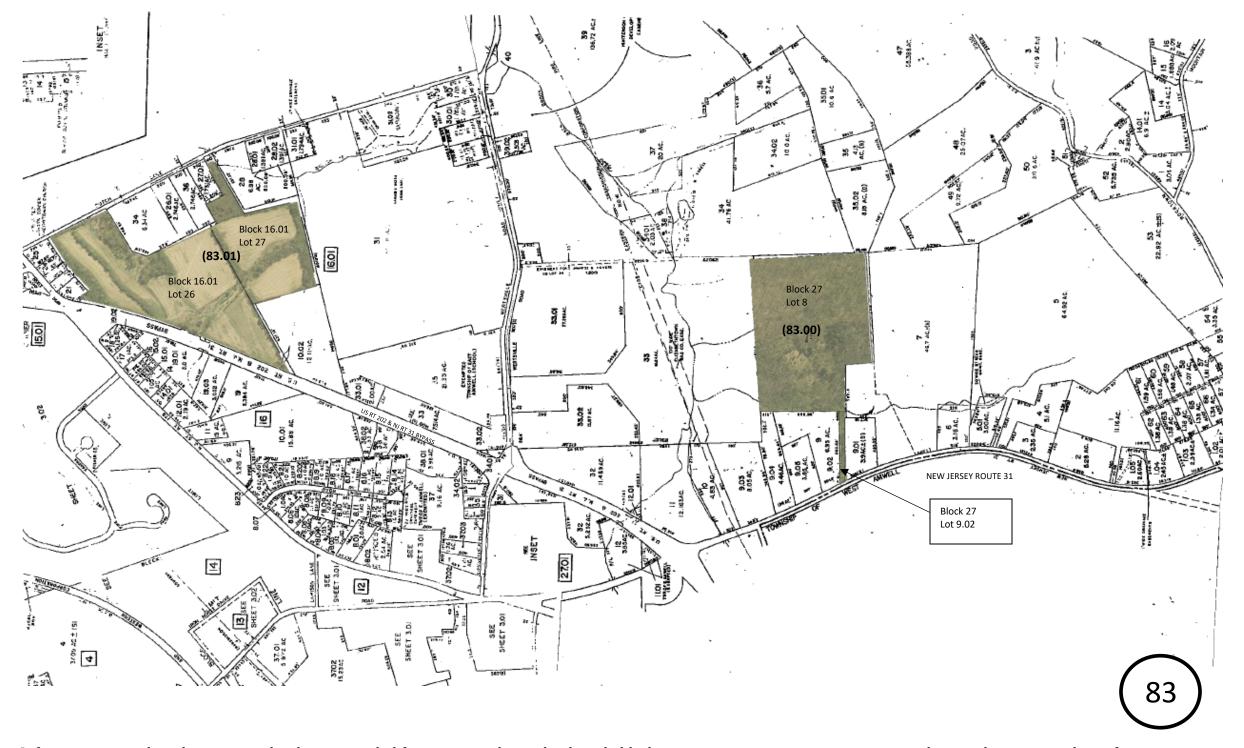

## KRUTTSCHNITT / DRAKE MANGOLD MAP #83

Revised 1/18/2022

| LOCATION AND DESCRIPTION                             | ZONING               | ACRES | LOT     | CURRENT INFORMATION                        | ı  | R.E TAXES | MISC. AVAILABLE      |
|------------------------------------------------------|----------------------|-------|---------|--------------------------------------------|----|-----------|----------------------|
| EAST AMWELL TOWNSHIP                                 | Valley-Single Family | 96.09 | TOTAL   |                                            | \$ | 1,051.84  | X_TITLE INSURANCE    |
| (HUNTERDON COUNTY)                                   | 10 acre              |       |         |                                            |    | FLA       | _                    |
|                                                      | 400' frontage        |       | B 16.01 |                                            |    |           | X_PERIMETER SURVEY   |
| Routes 202/31, Dutch Lane & Weresville (Rt. 514)     | 250' depth           | 18.89 | L 27    | Kruttschnitt (83.01)                       | \$ | 936.96    |                      |
| Roads with over 3,200' of combined frontage.         | 50' side yard        |       |         | Owner: Thompson Realty Co of Princeton LLC |    |           | X_TOPO SURVEY        |
| Farmland with woods fields, streams and views of the | 50' rear yard        | 39.16 | L 26    |                                            |    |           |                      |
| Amwell Valley.                                       | 8% max. lot cvg.     |       |         |                                            |    |           | X_ARIEL PHOTO        |
|                                                      | 35' max. bldg. hgt   |       |         |                                            |    |           |                      |
| Flemington, 5 miles; NYC, 60 miles                   | Cluster Provision:   |       |         |                                            |    |           | X_SKETCH PLATS       |
| Princeton, 13 miles; Philadelphia, 40 miles.         | 33,000 sq. ft. lots  |       |         |                                            |    |           |                      |
|                                                      | No density bonus     |       | B 27    | Drake/Mangold (83.00)                      | \$ | 114.88    | X_SOIL & PERC. TESTS |
|                                                      | 10 acre flag lot     | 37.18 | L 8     | Owner: Princeton Research Lands, LLC       |    |           |                      |
|                                                      | w/50' frontage       | 0.86  | L 9.02  |                                            |    |           | _SUBDIVISION MAPS    |

**BLOCK &** 

Thompson Management LLC

X\_SOIL SURVEY

\_WETLANDS INFO AND/OR REPORT

Information regarding this property has been compiled from sources deemed to be reliable, but no warranty or representation is made as to the accuracy thereof and it is submitted subject to errors, omissions, withdrawal, and changes. This map is for marketing purposes only and is not to scale.